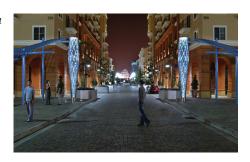

## **Project Data Sheet**

Long Beach, California

Title Harbor View

Location Long Beach, California

Description Mediating between the public and private realms of the city, this sculpture

forms the entry to a residential, hotel and retail development along three blocks of Ocean Boulevard. Recalling the roller coasters of the historical amusement park which once dominated the city skyline, a four hundred foot arbor dips and soars between the boulevard and the new development framing the public space of Victory Park. Large lighting sculptures comprised of stainless steel and woven fiber optic cables flank the entry and highlight a

new retail environment.

**Date** 2004

Medium Stainless steel sculpture lights and fiber optics, epoxy painted steel arbor

**Dimensions** 150-feet L x14-feet W x 18-feet H each abor section; Lights: H22'xW5'