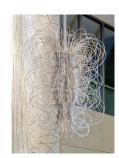

## **Project Data Sheet**

Los Angeles, California

Title Elevations (1)

**Location** Martin Luther King, Jr. Center for Public Health, Los Angeles, California

Description Elevations (1) is an illuminated sculpture with a corresponding Venetian

plaster wall drawing. The white and black wall drawing mimics the curves of the sculpture and was applied using a stencil. In contrast to the precision of the lines, a distressed finish was chosen for the wall's surface. A metallic silver powder was added to the wall to create a silver sheen. The reflection of light on the wall's surface illuminates the sculpture and enhances the visual interaction

between the two elements.

**Date** 2011

Medium Aluminum and Venetian plaster

**Dimensions** Sculpture 7' H x 6'-3" W x 5'-5" D; Total Wall 22' H x 12' W

Commissioned by Los Angeles County Arts Commission's Civic Art Program